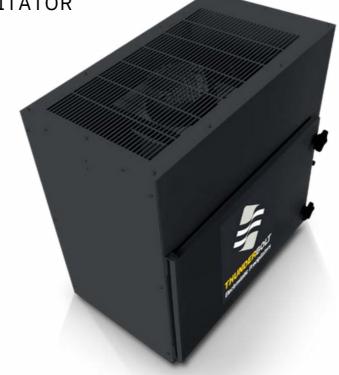

# OMU 1000

#### ELECTROSTATIC PRECIPITATOR

## **KEY FEATURES**

- Filters particles down to sub-micron levels
- Tested to
- 99% efficiency
- Low operating costs
- Minimal maintenance required
- Compact design

- Specifically designed for industrial application
- Energy efficient: uses no more than 280W
- Removes oil, mist and smoke