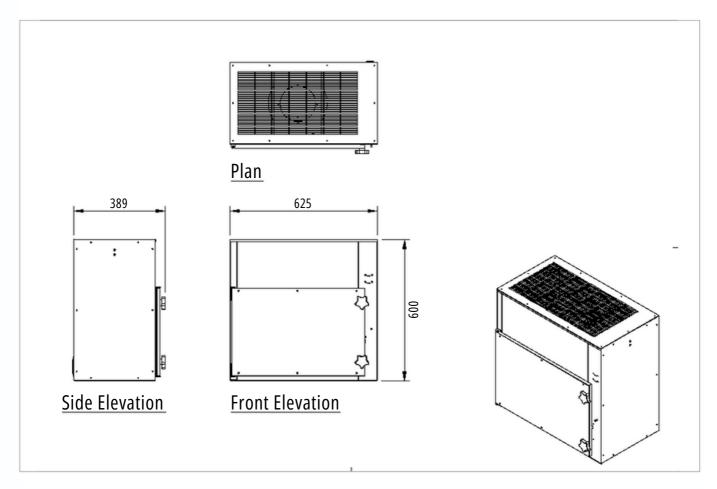

### **TECHNICAL SPECIFICATIONS**

| OMU 1000              |                         |
|-----------------------|-------------------------|
| Electrical Supply     | 200/240V 50Hz - 1.3 Amp |
| Max Air Volume        | up to 1000m3/h          |
| Max Power Consumption | 280W                    |
| Dimensions            | W 625 mm                |
|                       | H 600 mm                |
|                       | D 389 mm                |
| Weight                | 41kg                    |

#### DRAWINGS