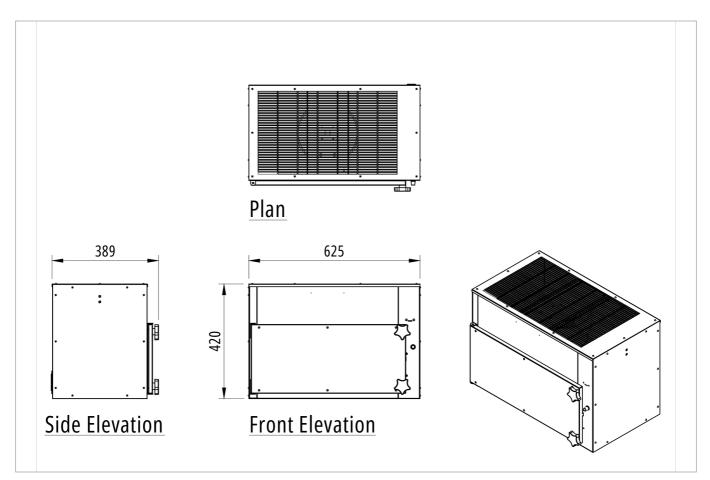

### **TECHNICAL SPECIFICATIONS**

| ОМU 600               |                         |
|-----------------------|-------------------------|
| Electrical Supply     | 200/240V 50Hz - 1.3 Amp |
| Max Air Volume        | up to 600m3/h           |
| Max Power Consumption | 180W                    |
| Dimensions            | W 625 mm                |
|                       | H 420 mm                |
|                       | D 389 mm                |
| Weight                | 30kg                    |

#### DRAWINGS